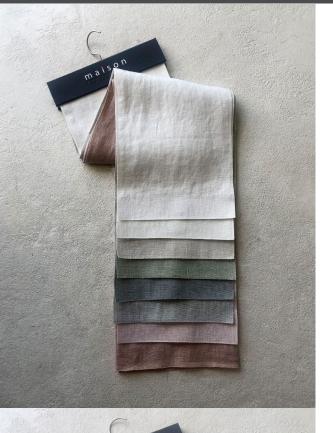

## **ELECTRA**

A 100% linen piece dyed plain fabric with a luxurious full-bodied drape. A heavenly tumbled handle & elegant antique surface interest by processing through enzyme washing. With a thoughtful colour palette & high quality composition, Electra has been selected for its style & versatility

Shades may vary slightly from dye-lot to dye-lot. Colour matching to sample cannot be guaranteed. If an exact match is required, please request a cutting for approval.